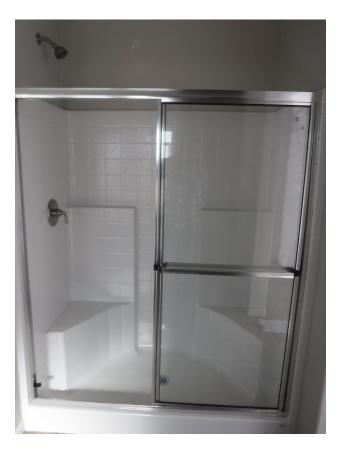

nvenience. Infused with a sleek, contemporary design and peppered with user-friendly amenities and innovative comforts, the UK3 delivers everything you need — and all you could want — on a silver platter. Learn more today.

Featuring appliances by





## **KITCHEN SINKS**



Stainless Steel \*shown w/ std. Sunrise Faucet



Stainless Steel Farmhouse Sink w/ accessories



Under Mount Double Stainless Steel \*solid surface or Quartz only



## **KITCHEN FAUCETS**



Single lever faucet with sprayer \*Std. American Freedom Sink & Faucet



Pulldown faucet w/ sprayer



UK 3 pulldown kitchen faucet



### BATHROOM

### SINK AND LAVY



China Lavvy w/ single lever faucet



Square Sink



Undermount Sink w/ Chrome Faucet \*solid surface or quartz only



### BATHROOM

### **SHOWER AND TUB**



1 Piece Shower



1 Piece Tub/Shower





### **SHOWER AND TUB**



Roll In Shower



Free Standing Tub



Rectangular Drop-In/Platform Tub



Oval Drop-in/Platform Tub



### BATHROOM



96" Shower w/ bench



Tile Shower w/ Bench, ribbon and niche

### SHOWER AND TUB



40"x72" Tile Shower (shown with Shower barn door)



60" Tile Shower



### BATHROOM



Vertical Ribbon on Divertor Wall

### SHOWER AND TUB



Vertical Ribbon Through Niche



Hollywood Shower



Horizontal Ribbons







### RADIANT SPA BATH





Electric Fireplace

\*Homes may be shown with other options





Lever Door Handles



Built-in Refrigerator Cabinet



Desk with Cabinets \*Model specific



Utility Cabinets with Rod Available w/o rod

\*Homes may be shown with other options





Large Overhead Cabinets wit