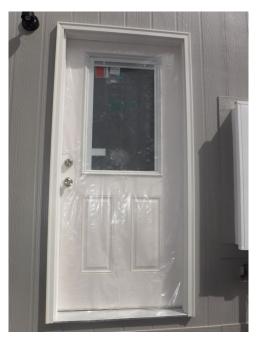

## **EXTERIOR DOORS**

Saratoga Glass Front Door

9 Lite Rear Door

\*Homes may be shown with other options