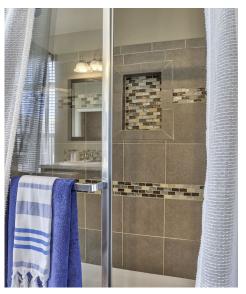

Single lever faucet with sprayer \*Std. American Freedom Sink & Faucet



Pulldown faucet w/ sprayer



UK 3 pulldown kitchen faucet



### BATHROOM

### SINK AND LAVY



China Lavvy w/ single lever faucet



Square Sink



Undermount Sink w/ Chrome Faucet \*solid surface or quartz only



### BATHROOM

### **SHOWER AND TUB**



1 Piece Shower



1 Piece Tub/Shower





### **SHOWER AND TUB**



Roll In Shower



Free Standing Tub



Rectangular Drop-In/Platform Tub



Oval Drop-in/Platform Tub



### BATHROOM



96" Shower w/ bench



Tile Shower w/ Bench, ribbon and niche

### SHOWER AND TUB



40"x72" Tile Shower (shown with Shower barn door)



60" Tile Shower



### BATHROOM



Vertical Ribbon on Divertor Wall

### SHOWER AND TUB



Vertical Ribbon Through Niche



Hollywood Shower



Horizontal Ribbons







### RADIANT SPA BATH





Electric Fireplace

\*Homes may be shown with other options





Lever Door Handles



Built-in Refrigerator Cabinet



Desk with Cabinets \*Model specific



Utility Cabinets with Rod Available w/o rod

\*Homes may be shown with other options





Large Overhead Cabinets with Cubbies



Coffered Ceilings \*shown with clipped corners



Barn Door (Single or Double)



Full Mosaic Backsplash

\*Homes may be shown with other options





Nickel Pendant Lights



Chandelier



Radiant Lights in Bathroom

\*Homes may be shown with other options





Cabinet over Toilet with Cubby



**Backlit Mirrors** 

\*Homes may be shown with other options



## CONSTRUCTION



Small Recessed Entry\*



Pair of Shutters



Exterior Column\*



Eyebrow i