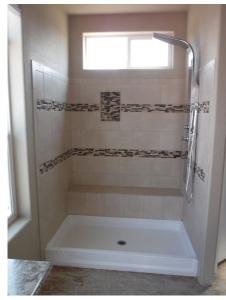

### SHOWER AND TUB

40"x72" Tile Shower (shown with Shower barn door)

60" Tile Shower