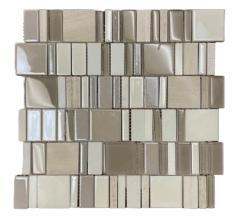

### DECOR BACKSPLASHES, ACCENTS AND RIBBONS

Beige Linear

White Linear

Dark Linear

Rainstorm

Petal Grey 12x12 Available as Full Backsplash Only

\*See Décor Boards for detail

Knotty Birch