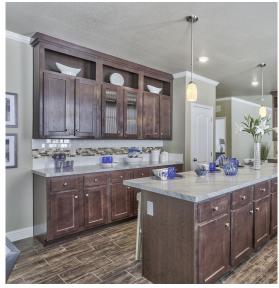

## COUNTERTOPS

## **KITCHEN SINKS**

Stainless Steel \*shown w/ std. Sunrise Faucet

Stainless Steel Farmhouse Sink w/ accessories

Under Mount Double Stainless Steel \*solid surface or Quartz only