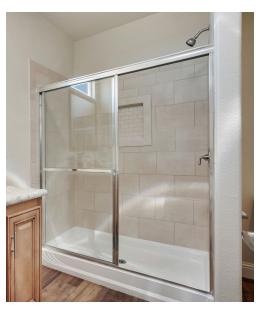

### SHOWER AND TUB

40"x72" Tile Shower (shown with Shower barn door)

60" Tile Shower