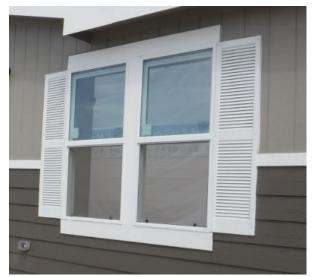

### WINDOWS

2 Window Bay Box

3 Window Corner Bay

3 Window Walk-A-Bay End Wall

\*Homes may be shown with other options

**Mulled Windows** 

Transom Windows (Shown with 7 rows of Lap Siding with Board and Batt above)