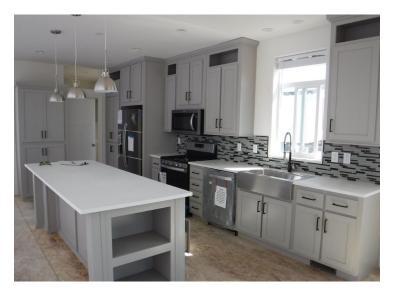

### ULTIMATE KITCHEN 2

### uk3<sup>™</sup> | ultimate kitchen three<sup>™</sup>

The UK3 boils down to two words: luxury and convenience. Infused with a sleek, contemporary design and peppered with user-friendly amenities and innovative comforts, the UK3 delivers everything you need — and all you could want — on a silver platter. Learn more today.