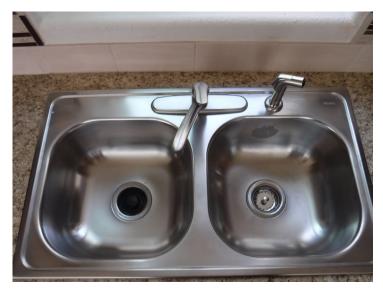

## **KITCHEN SINKS**

Stainless Steel \*shown w/ std. Sunrise Faucet

Stainless Steel Farmhouse Sink w/ accessories

Under Mount Double Stainless Steel \*solid surface or Quartz only