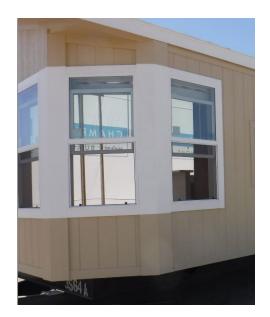

### WINDOWS

2 Window Bay Box

3 Window Corner Bay

3 Window Walk-A-Bay End Wall

\*Homes may be shown with other options

**Mulled Windows** 

Transom Windows (Shown with 7 rows of Lap Siding with Board and Batt above)