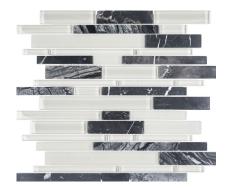

## **SHOWER TILE & BACKSPLASH**

### DECOR BACKSPLASHES, ACCENTS AND RIBBONS

Beige Linear

White Linear

Dark Linear

Rainstorm

Petal Grey 12x12 Available as Full Backsplash Only

\*See Décor Boards for detail

Knotty Birch