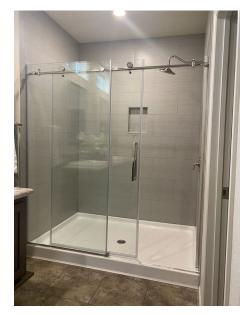

### SHOWER AND TUB

40"x72" Tile Shower (shown with Shower barn door)

60" Tile Shower