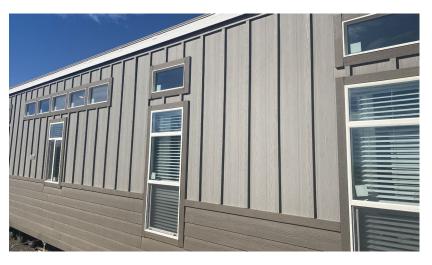

#### Standard Siding

Lap Between Columns

Lap siding with Board & Batt below

\*Homes may be shown with other options