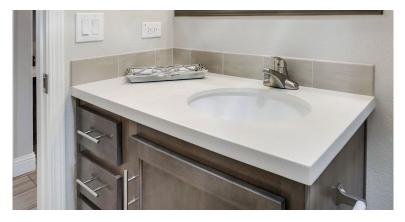

### BATHROOM

### SINK AND LAVY

China Lavvy w/ single lever faucet

Square Sink

Undermount Sink w/ Chrome Faucet \*solid surface or quartz only