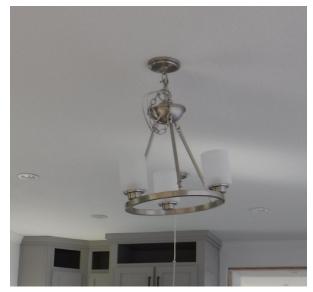

Nickel Pendant Lights

Chandelier

Radiant Lights in Bathroom

\*Homes may be shown with other options

Cabinet over Toilet with Cubby

**Backlit Mirrors** 

\*Homes may be shown with other options