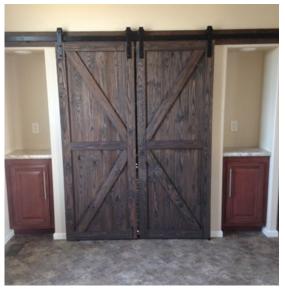

\*Homes may be shown with other options

Large Overhead Cabinets with Cubbies

Coffered Ceilings \*shown with clipped corners

Barn Door (Single or Double)

Full Mosaic Backsplash

\*Homes may be shown with other options