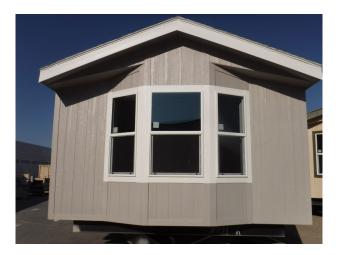

### WINDOWS

2 Window Bay Box

3 Window Corner Bay

3 Window Walk-A-Bay End Wall

\*Homes may be shown with other options

**Mulled Windows** 

Transom Windows (Shown with 7 rows of Lap Siding with Board and Batt above)