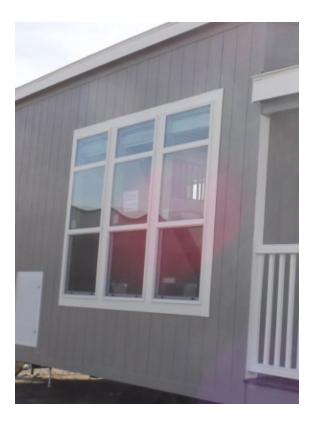

### WINDOWS

2 Window Bay Box

3 Window Corner Bay

3 Window Walk-A-Bay End Wall

\*Homes may be shown with other options

**Mulled Windows** 

Transom Windows (Shown with 7 rows of Lap Siding with Board and Batt above)