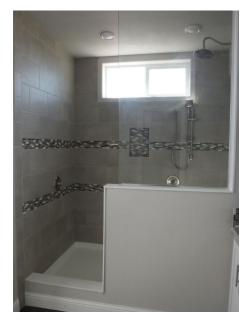

### SHOWER AND TUB

40"x72" Tile Shower (shown with Shower barn door)

60" Tile Shower