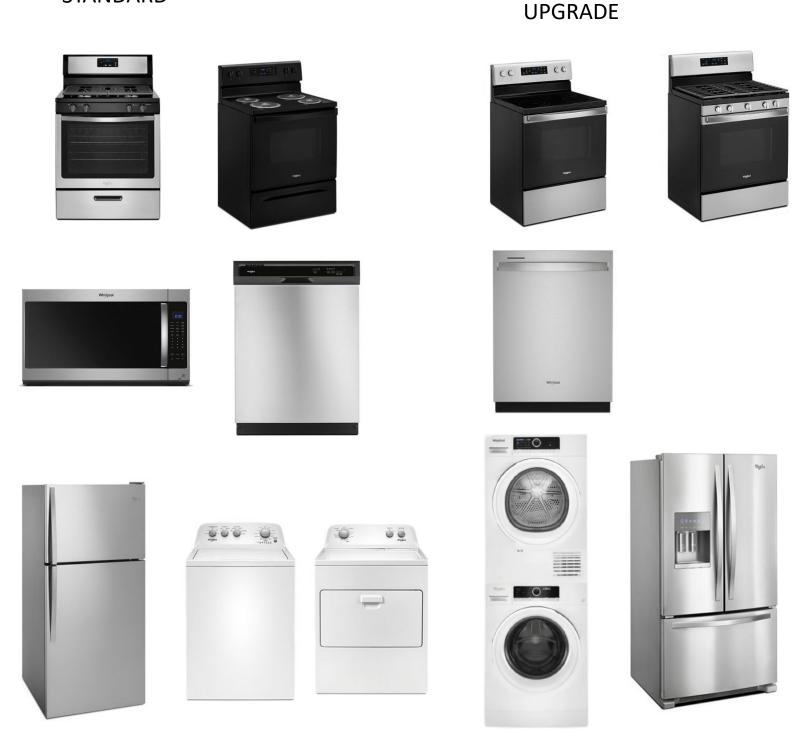

tandard



\* 12X24 TILES FOR SHOWER

- \* Mantlepiece 3x12
- \* Chimney Corner 3x12
- \* White Ash 3x12

#### Upgrade



Flex White 4x10



Cloudburst 4x12



### DECOR BACKSPLASHES, ACCENTS AND RIBBONS



Beige Linear



White Linear



Dark Linear



Rainstorm



Petal Grey 12x12 Available as Full Backsplash Only

\*See Décor Boards for detail







Knotty Birch



Dover White



Mountain Delight



Timberwolf



Ozark Shadow

\*Home may be shown with other options. See retailer for sample.



## **CABINET PULLS**



Black Cabinet Hardware

6" Pulls

#### Stainless Strap

Standard Cabinet Hardware



### **VINYL TILE**

#### **STANDARD**



Autumn Quarry Stone



Summer Quarry Stone



Forest Tuscan Slate

#### UPGRADE 9x18 Elements



Turin



Barnwood



Rustic Timber























**UK3 Range Hood** 



## **KITCHEN ISLANDS**



Small Furniture Elements Island



Large Furniture Elements Island





### ULTIMATE KITCHEN 2



### uk3<sup>™</sup> | ultimate kitchen three<sup>™</sup>

The UK3 boils down to two words: luxury and convenience. Infused with a sleek, contemporary design and peppered with user-friendly amenities and innovative comforts, the UK3 delivers everything you need — and all you could want — on a silver platter. Learn more today.

Featuring appliances by





## **KITCHEN SINKS**



Stainless Steel \*shown w/ std. Sunrise Faucet



Stainless Steel Farmhouse Sink w/ accessories



Under Mount Double Stainless Steel \*solid surface or Quartz only



## **KITCHEN FAUCETS**



Single lever faucet with sprayer \*Std. American Freedom Sink & Faucet