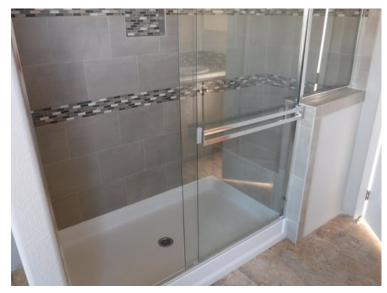

### SHOWER AND TUB

40"x72" Tile Shower (shown with Shower barn door)

60" Tile Shower