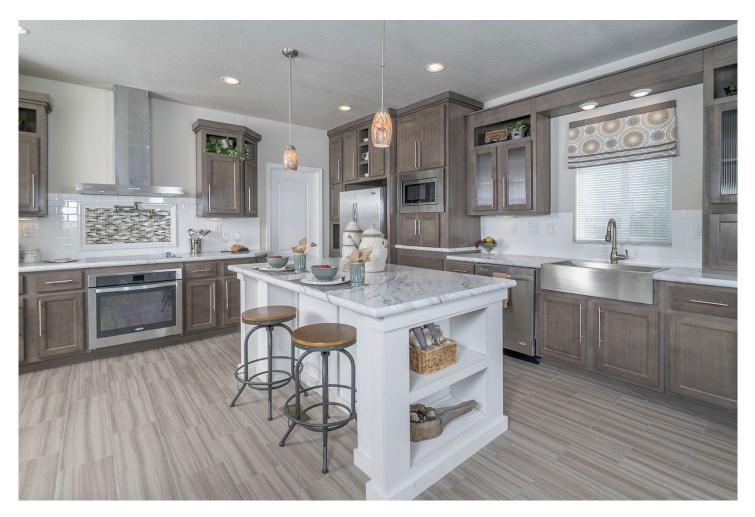

## **KITCHEN ISLANDS**

Small Furniture Elements Island

Large Furniture Elements Island

### ULTIMATE KITCHEN 2

### uk3<sup>™</sup> | ultimate kitchen three<sup>™</sup>

The UK3 boils down to two words: luxury and convenience. Infused with a sleek, contemporary design and peppered with user-friendly amenities and innovative comforts, the UK3 delivers everything you need — and all you could want — on a silver platter. Learn more today.