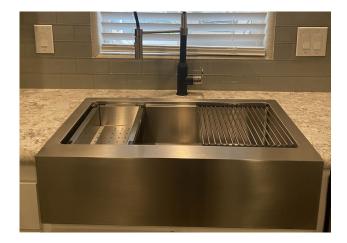

## **KITCHEN SINKS**

Stainless Steel \*shown w/ std. Sunrise Faucet

Stainless Steel Farmhouse Sink w/ accessories

Under Mount Double Stainless Steel \*solid surface or Quartz only