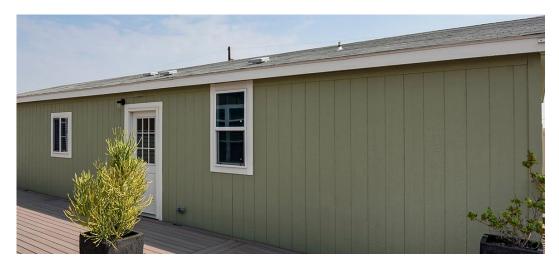

### **EXTERIOR COLORS**

| Antique<br>Mahogany | Armadillo    | Best Beige     | Black Magic |
|---------------------|--------------|----------------|-------------|
| Cinnamon Twist      | Cocoa Pecan  | Cocoloco       | Confidence  |
| Dusty Trail         | Foretell     | Gibraltar Gray | Granite     |
| Lazy Afternoon      | Linen Ruffle | Maple Syrup    | Mercurial   |

### **EXTERIOR COLORS**

| Navajo White | Photo Gray        | Plunge Pool    | Positively Palm  |
|--------------|-------------------|----------------|------------------|
| Rain Barrel  | Soothing Sapphire | Spiced Vinegar | Stonhenge Greige |
|              |                   |                |                  |