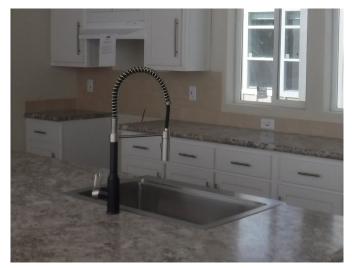

## **KITCHEN SINKS**

Stainless Steel \*shown w/ std. Sunrise Faucet

Stainless Steel Farmhouse Sink w/ accessories

Under Mount Double Stainless Steel \*solid surface or Quartz only

## **KITCHEN FAUCETS**

Single lever faucet with sprayer \*Std. American Freedom Sink & Faucet

Pulldown faucet w/ sprayer

UK 3 pulldown kitchen faucet