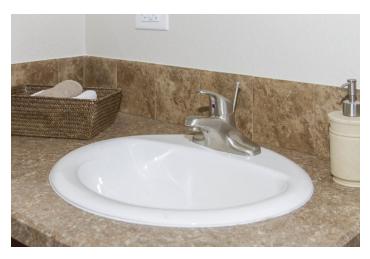

### SINK AND LAVY

China Lavvy w/ single lever faucet

Square Sink

Undermount Sink w/ Chrome Faucet \*solid surface or quartz only