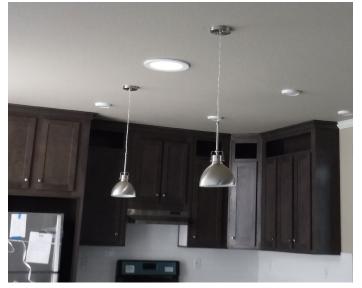

Nickel Pendant Lights

Chandelier

Radiant Lights in Bathroom

\*Homes may be shown with other options

Cabinet over Toilet with Cubby

**Backlit Mirrors** 

\*Homes may be shown with other options