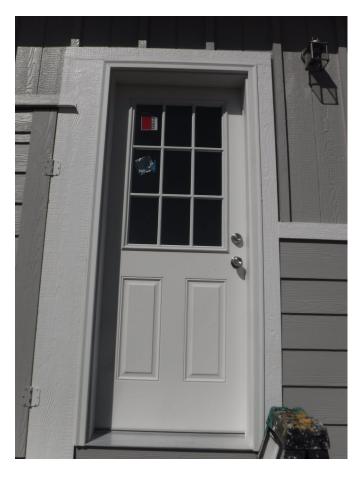

## **EXTERIOR DOORS**

Saratoga Glass Front Door

9 Lite Rear Door

\*Homes may be shown with other options