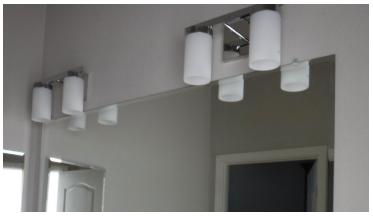

Nickel Pendant Lights

Chandelier

Radiant Lights in Bathroom

\*Homes may be shown with other options

Cabinet over Toilet with Cubby

**Backlit Mirrors** 

\*Homes may be shown with other options