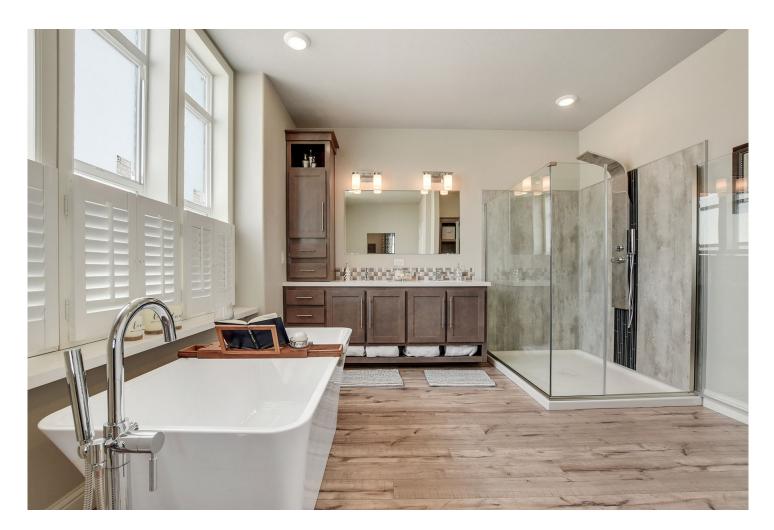

### RADIANT SPA BATH

Electric Fireplace

\*Homes may be shown with other options

Lever Door Handles

Built-in Refrigerator Cabinet

Desk with Cabinets \*Model specific

Utility Cabinets with Rod Available w/o rod