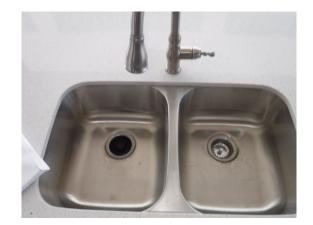

## **KITCHEN SINKS**

Stainless Steel \*shown w/ std. Sunrise Faucet

Stainless Steel Farmhouse Sink w/ accessories

Under Mount Double Stainless Steel \*solid surface or Quartz only