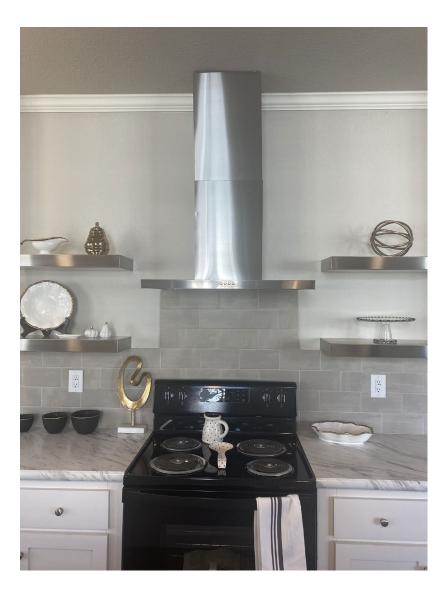

d



\* 12X24 TILES FOR SHOWER

- \* Mantlepiece 3x12
- \* Chimney Corner 3x12
- \* White Ash 3x12

#### Upgrade



Flex White 4x10



Cloudburst 4x12



### DECOR BACKSPLASHES, ACCENTS AND RIBBONS



Beige Linear



White Linear



Dark Linear



Rainstorm



Petal Grey 12x12 Available as Full Backsplash Only

\*See Décor Boards for detail







Knotty Birch



Dover White



Mountain Delight



Timberwolf



Ozark Shadow

\*Home may be shown with other options. See retailer for sample.



## **CABINET PULLS**



Black Cabinet Hardware

6" Pulls

#### Stainless Strap

Standard Cabinet Hardware



### **VINYL TILE**

#### **STANDARD**



Autumn Quarry Stone



Summer Quarry Stone



Forest Tuscan Slate

#### UPGRADE 9x18 Elements



Turin



Barnwood



Rustic Timber























**UK3 Range Hood** 



## **KITCHEN ISLANDS**



Small Furniture Elements Island



Large Furniture Elements Island





### ULTIMATE KITCHEN 2



### uk3<sup>™</sup> | ultimate kitchen three<sup>™</sup>

The UK3 boils down to two words: luxury and convenience. Infused with a sleek, contemporary design and peppered with user-friendly amenities and innovative comforts, the UK3 delivers everything you need — and all you could want — on a silver platter. Learn more today.

Featuring appliances by





## **KITCHEN SINKS**



Stainless Steel \*shown w/ std. Sunrise Faucet



Stainless Steel Farmhouse Sink w/ accessories



Under Mount Double Stainless Steel \*solid surface or Quartz only



## **KITCHEN FAUCETS**



Single lever faucet with sprayer \*Std. American Freedom Sink & Faucet



Pu