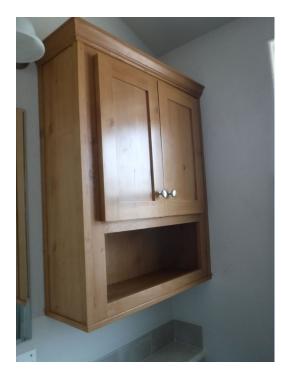

### RADIANT SPA BATH

Electric Fireplace

\*Homes may be shown with other options

Lever Door Handles

Built-in Refrigerator Cabinet

Desk with Cabinets \*Model specific

Utility Cabinets with Rod Available w/o rod