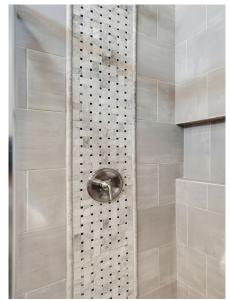

### BATHROOM

Vertical Ribbon on Divertor Wall

### SHOWER AND TUB

Vertical Ribbon Through Niche

Hollywood Shower

Horizontal Ribbons