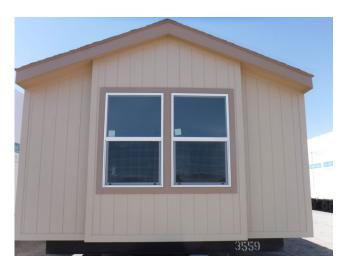

### WINDOWS

2 Window Bay Box

3 Window Corner Bay

3 Window Walk-A-Bay End Wall

\*Homes may be shown with other options

**Mulled Windows** 

Transom Windows (Shown with 7 rows of Lap Siding with Board and Batt above)