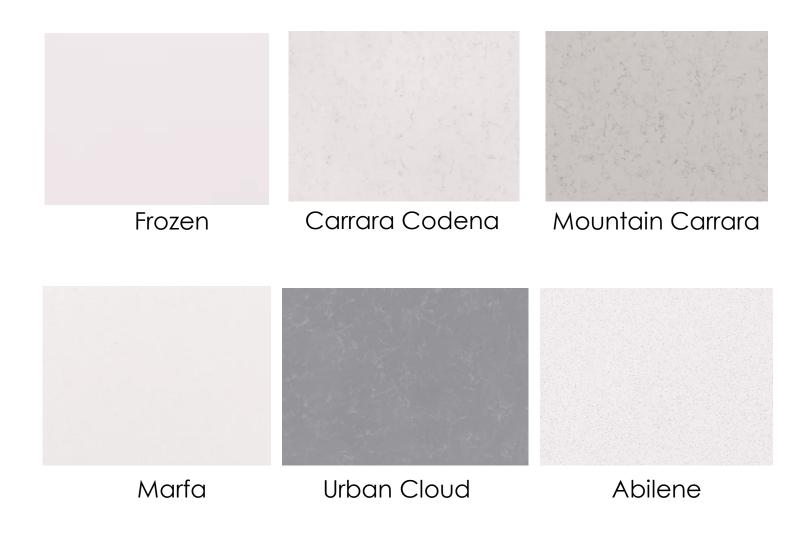

### QUARTZ

All Quartz counter tops have a square edge.

\*Refer to Wilson Art books