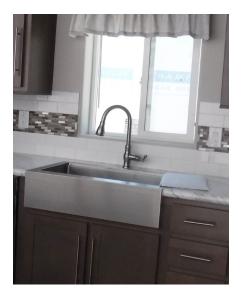

## **KITCHEN SINKS**

Stainless Steel \*shown w/ std. Sunrise Faucet

Stainless Steel Farmhouse Sink w/ accessories

Under Mount Double Stainless Steel \*solid surface or Quartz only

## **KITCHEN FAUCETS**

Single lever faucet with sprayer \*Std. American Freedom Sink & Faucet

Pulldown faucet w/ sprayer

UK 3 pulldown kitchen faucet