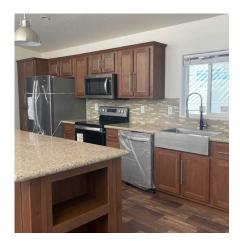

### ULTIMATE KITCHEN 2

### uk3<sup>™</sup> | ultimate kitchen three<sup>™</sup>

The UK3 boils down to two words: luxury and convenience. Infused with a sleek, contemporary design and peppered with user-friendly amenities and innovative comforts, the UK3 delivers everything you need — and all you could want — on a silver platter. Learn more today.

Featuring appliances by