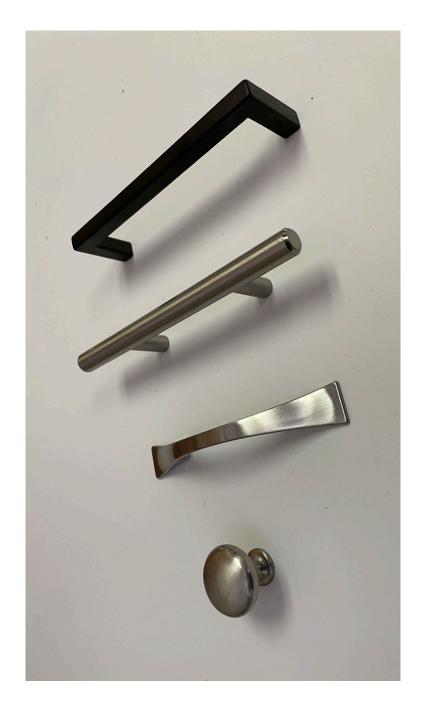

## **CABINET PULLS**

Black Cabinet Hardware

6" Pulls

#### Stainless Strap

Standard Cabinet Hardware