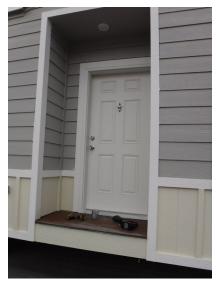

## **EXTERIOR DOORS**

Saratoga Glass Front Door

9 Lite Rear Door

\*Homes may be shown with other options

### DOORS

Craftsman Front Door shown with side light Window