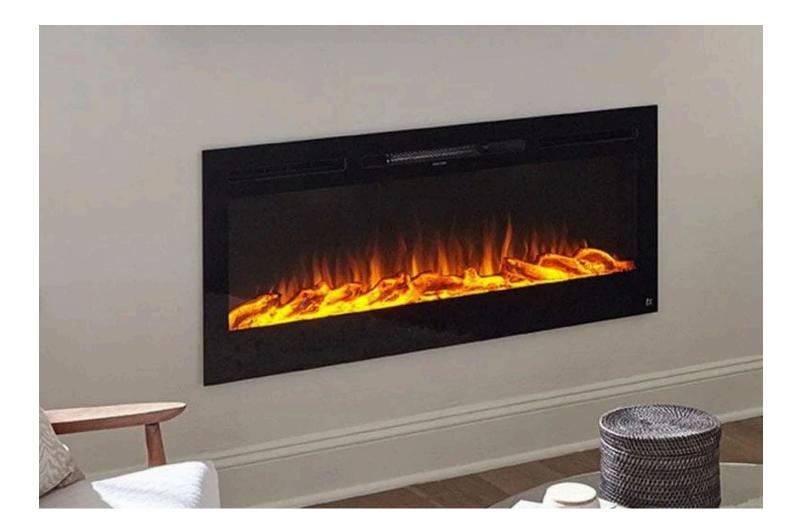

### RADIANT SPA BATH

Electric Fireplace

\*Homes may be shown with other options

Lever Door Handles

Built-in Refrigerator Cabinet

Desk with Cabinets \*Model specific

Utility Cabinets with Rod Available w/o rod