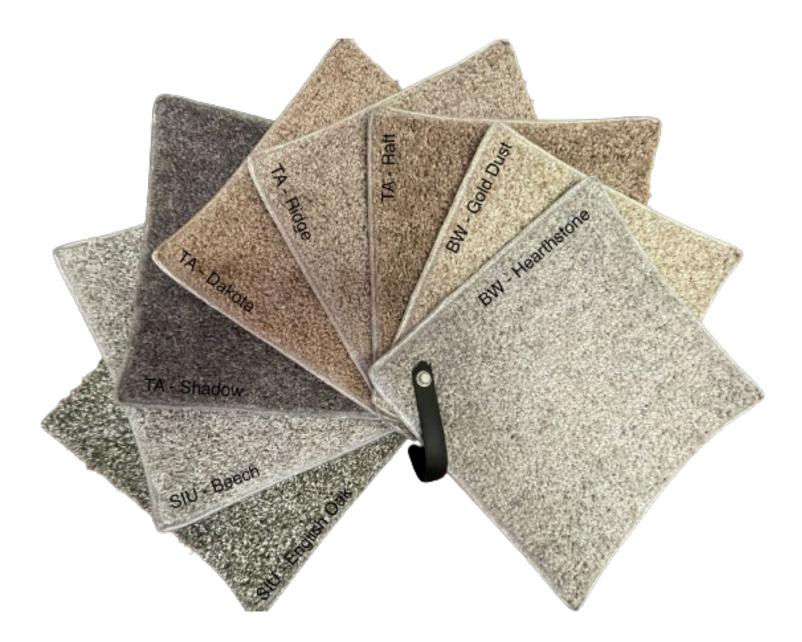

### DECOR BACKSPLASHES, ACCENTS AND RIBBONS

Beige Linear

White Linear

Dark Linear

Rainstorm

Petal Grey 12x12 Available as Full Backsplash Only

\*See Décor Boards for detail

Knotty Birch

Dover White

Mountain Delight

Timberwolf

Ozark Shadow

\*Home may be shown with other options. See retailer for sample.