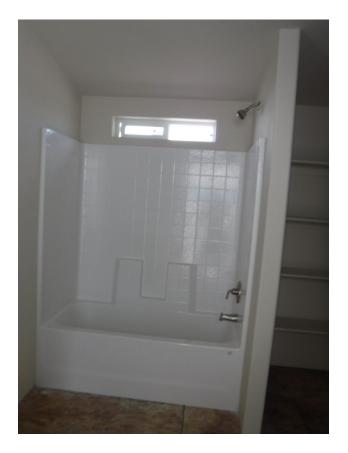

with a sleek, contemporary design and peppered with user-friendly amenities and innovative comforts, the UK3 delivers everything you need — and all you could want — on a silver platter. Learn more today.

Featuring appliances by





## **KITCHEN SINKS**



Stainless Steel \*shown w/ std. Sunrise Faucet



Stainless Steel Farmhouse Sink w/ accessories



Under Mount Double Stainless Steel \*solid surface or Quartz only



## **KITCHEN FAUCETS**



Single lever faucet with sprayer \*Std. American Freedom Sink & Faucet



Pulldown faucet w/ sprayer



UK 3 pulldown kitchen faucet



### BATHROOM

### SINK AND LAVY



China Lavvy w/ single lever faucet



Square Sink



Undermount Sink w/ Chrome Faucet \*solid surface or quartz only



### BATHROOM

### **SHOWER AND TUB**



1 Piece Shower



1 Piece Tub/Shower





### **SHOWER AND TUB**



Roll In Shower



Free Standing Tub



Rectangular Drop-In/Platform Tub



Oval Drop-in/Platform Tub



### BATHROOM



96" Shower w/ bench



Tile Shower w/ Bench, ribbon and niche

### SHOWER AND TUB



40"x72" Tile Shower (shown with Shower barn door)



60" Tile Shower



### BATHROOM



Vertical Ribbon on Divertor Wall

### SHOWER AND TUB



Vertical Ribbon Through Niche



Hollywood Shower



Horizontal Ribbons







### RADIANT SPA BATH





Electric Fireplace

\*Homes may be shown with other options





Lever Door Handles



Built-in Refrigerator Cabinet



Desk with Cabinets \*Model specific



Utility Cabinets with Rod Available w/o rod

\*Homes may be shown with other options





Large Overhead Cabinets with Cubbies



Coffe