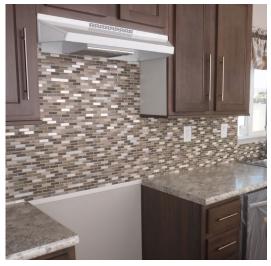

\*Homes may be shown with other options

Large Overhead Cabinets with Cubbies

Coffered Ceilings \*shown with clipped corners

Barn Door (Single or Double)

Full Mosaic Backsplash

\*Homes may be shown with other options