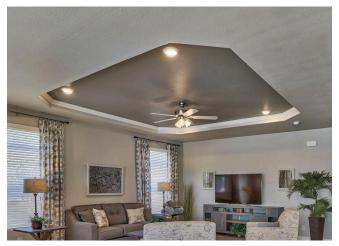

\*Homes may be shown with other options

Large Overhead Cabinets with Cubbies

Coffered Ceilings \*shown with clipped corners

Barn Door (Single or Double)

Full Mosaic Backsplash

\*Homes may be shown with other options